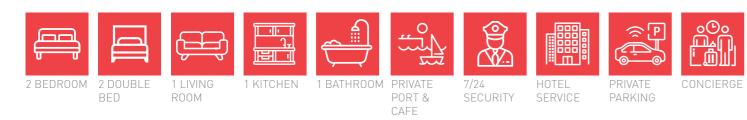

swissôte RESIDENCES BODRUM HILL













## Swissotel Hill, where you can enjoy the vast blues, is home to spacious, luxury and comfort with its large living area. Villa F2; It has a comfortable living space and a luxurious interior design with its 215m<sup>2</sup> interior and its own garden.



swissôtel RESIDENCES BODRUM HILL

## FEATURES

Built-in Kitchen & Equipment Refrigerator Dishwasher Coffee Setups and Tea Setups Cooking and Service Utensils Washing machine Ironing Set TV and Satellite System Bath set (Towel set, bathrobe, hotel guest amenities) Linens set













Çağdaş management provides a boutique service of professional site management, 24-hour security, cleaning services and technical maintenance with expert staff for the villa residents. Çağdaş Torba Houses are located 6 kilometers away from Bodrum c