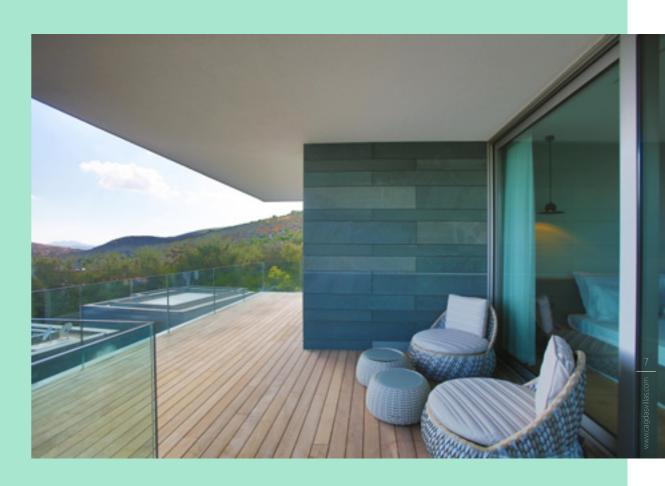

## Swissotel Hill, where you can enjoy the vast blues, is home to spacious, luxury and comfort with its large living area. Villa F2; It has a comfortable living space and a luxurious interior design with its 215m<sup>2</sup> interior and its own garden.

The peaceful places are waiting for you to read a book, to drink a cup of coffee or a cup of tea or to watch a short movie while enjoying the sun in your garden or to have a joyful holiday with your loved ones...