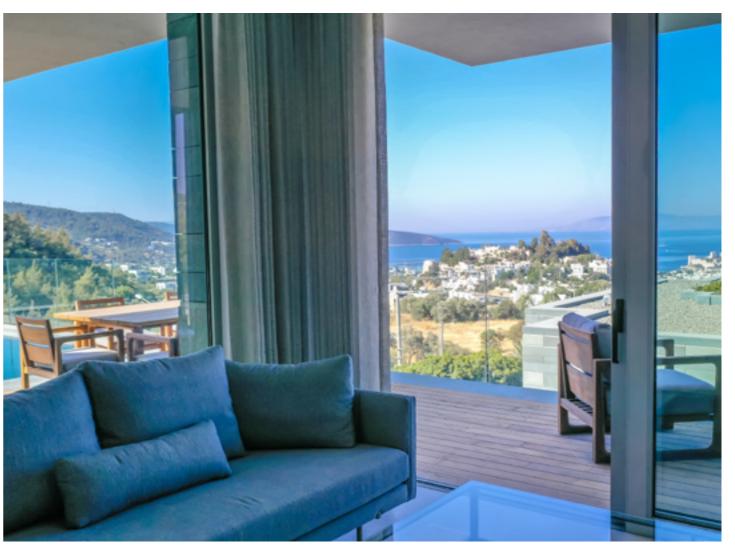

## Swissotel Hill, where you can enjoy the vast blues, is home to spacious, luxury and comfort with its large living area. Villa F2; It has a comfortable living space and a luxurious interior design with its 215m<sup>2</sup> interior and its own garden.

The peaceful places are waiting for you to read a book, to drink a cup of coffee or a cup of tea or to watch a short movie while enjoying the sun in your garden or to have a joyful holiday with your loved ones...