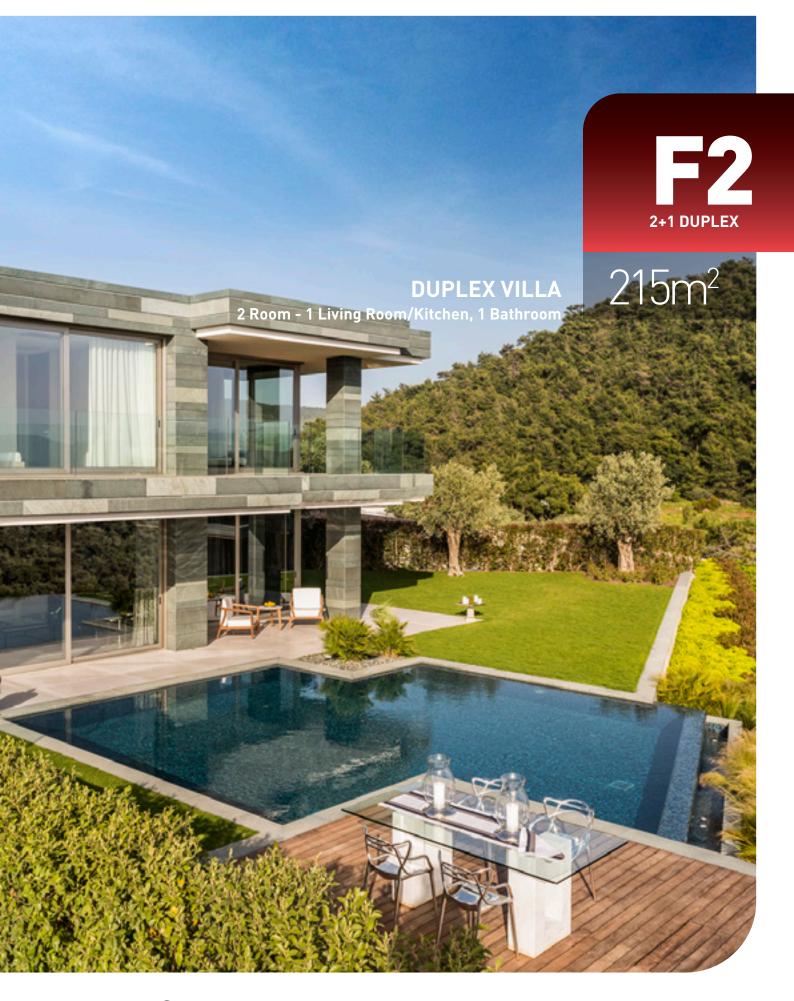

## Swissotel Hill, where you can enjoy the vast blues, is home to spacious, luxury and comfort with its large living area. Villa F2; It has a comfortable living space and a luxurious interior design with its 215m<sup>2</sup> interior and its own garden.