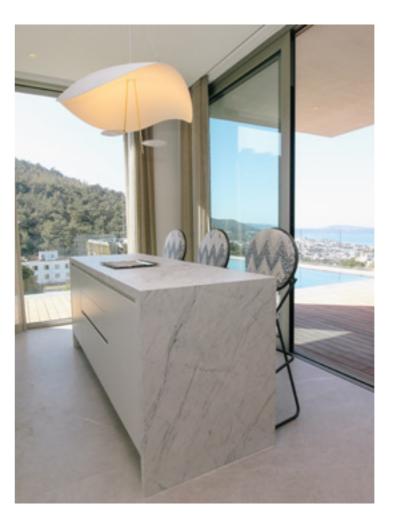

## FEATURES

Built-in Kitchen & Equipment Refrigerator Dishwasher Coffee Setups and Tea Setups Cooking and Service Utensils Washing machine Ironing Set TV and Satellite System Bath set (Towel set, bathrobe, hotel guest amenities) Linens set