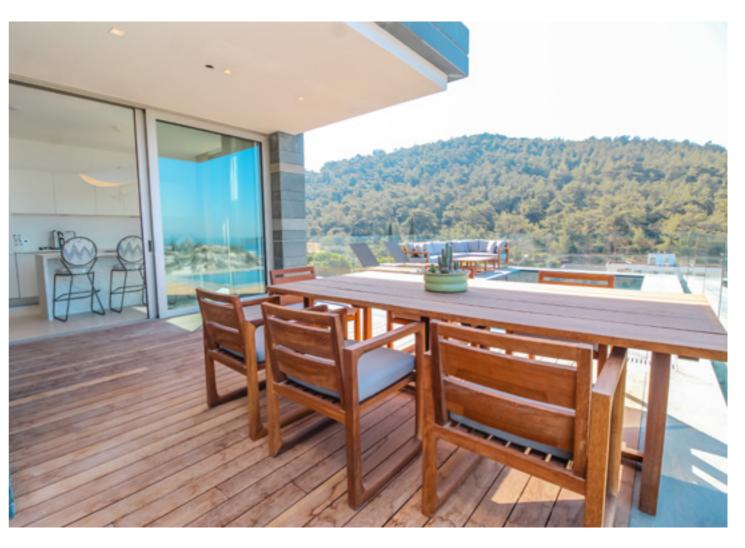

## Swissotel Hill, where you can enjoy the vast blues, is home to spacious, luxury and comfort with its large living area. Villa F2; It has a comfortable living space and a luxurious interior design with its 215m<sup>2</sup> interior and its own garden.

The peaceful places are waiting for you to read a book, to drink a cup of coffee or a cup of tea or to watch a short movie while enjoying the sun in your garden or to have a joyful holiday with your loved ones...