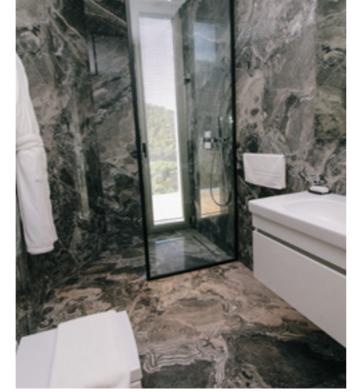

## FEATURES

Built-in Kitchen & Equipment Refrigerator Dishwasher Coffee Setups and Tea Setups Cooking and Service Utensils Washing machine Ironing Set TV and Satellite System Bath set (Towel set, bathrobe, hotel guest amenities) Linens set