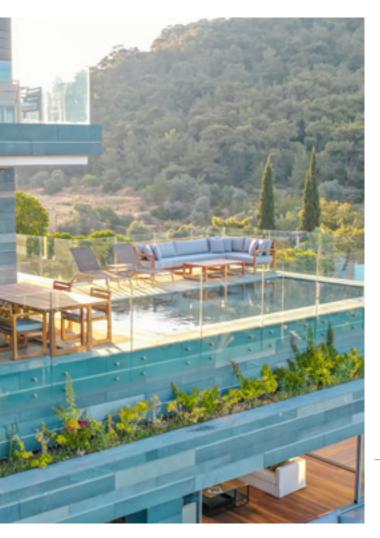

## Swissotel Hill, where you can enjoy the vast blues, is home to spacious, luxury and comfort with its large living area. Villa F2; It has a comfortable living space and a luxurious interior design with its 215m<sup>2</sup> interior and its own garden.

The peaceful places are waiting for you to read a book, to drink a cup of coffee or a cup of tea or to watch a short movie while enjoying the sun in your garden or to have a joyful holiday with your loved ones...